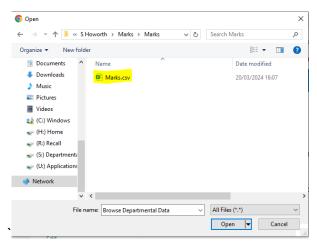

## **Single Tier Boards**

e. Browse to the individual file and select

6. The verification process will follow the marks submission deadline as per our normal process. This is essential to ensure that marks in SITS are correct and the weightings are as expected etc.