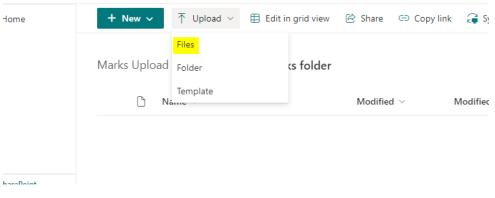

c. Open windows folder with file inside & Drag file from local folder into Sharepoint

d. Click on the Upload drop down menu at the top of your Sharepoint Marks folder and select Files